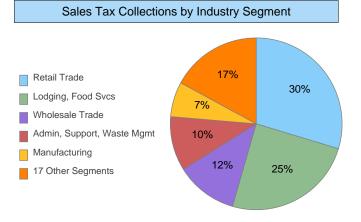

<u>Under Agenda Item 7</u>: Chief Wittig presented the Sales Tax reports.

Under Agenda Item 8: Assistant Chief Ramsdell presented the Monthly Status Report

<u>Under Agenda Item 9</u>: It was announced that the next ESDCC meeting would be held on March 29, 2025 in Pflugerville.