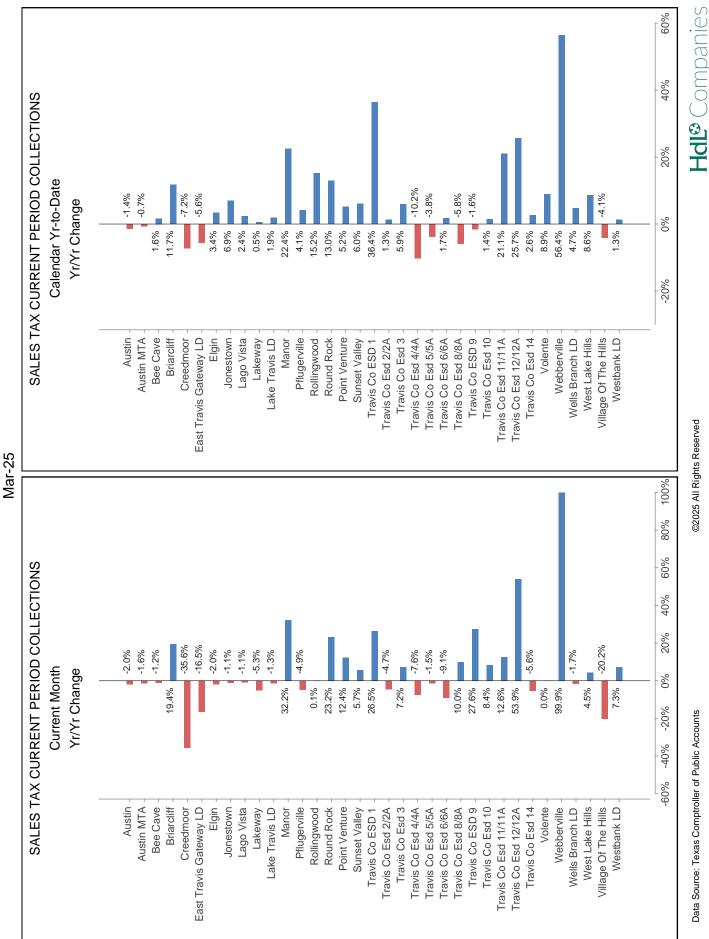

<u>Under Agenda Item 7</u>: Chief Wittig presented the Sales Tax reports.

Under Agenda Item 8: Assistant Chief Ramsdell presented the Monthly Status Report

<u>Under Agenda Item 9</u>: It was announced that the next ESDCC meeting would be held on March 29, 2025 in Pflugerville.