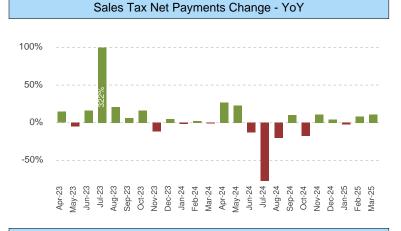

<u>Under Agenda Item 7</u>: Chief Wittig presented the Sales Tax reports.

Under Agenda Item 8: Assistant Chief Ramsdell presented the Monthly Status Report

<u>Under Agenda Item 9</u>: It was announced that the next ESDCC meeting would be held on March 29, 2025 in Pflugerville.