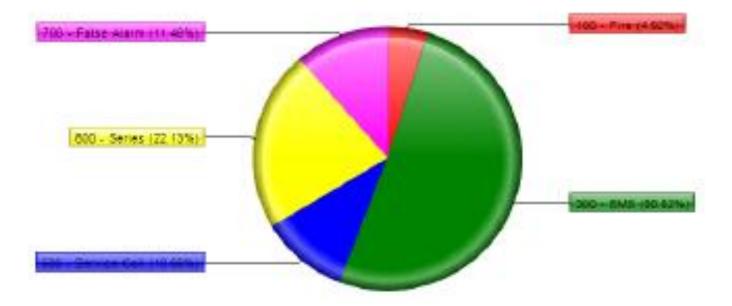

ires in our general area. We continue to monitor fire danger and related weather alerts to determine if additional staffing is warranted.
- Our annual Pancake Breakfast and Egg Hunt is scheduled for Saturday, April 12, from 9 am to noon at the Circle Drive station. The postcard proof has already been approved and it should be mailing out soon.
- Our Awards Banquet has been scheduled for the evening of Saturday, June 7, at Pecan Springs Ranch (in our District on Derecho Drive off of Highway 290). More details will be forthcoming.

Our 90<sup>th</sup> percentile response travel time this month was 7:41 for all incidents. Our 50<sup>th</sup> percentile (median) response travel time this month was 4:37 for all incidents. Our average response travel time this month was 4:48 for all incidents.