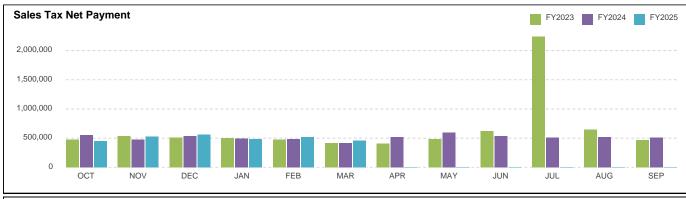

<u>Under Agenda Item 7</u>: Chief Wittig presented the Sales Tax reports.

Under Agenda Item 8: Assistant Chief Ramsdell presented the Monthly Status Report

<u>Under Agenda Item 9</u>: It was announced that the next ESDCC meeting would be held on March 29, 2025 in Pflugerville.