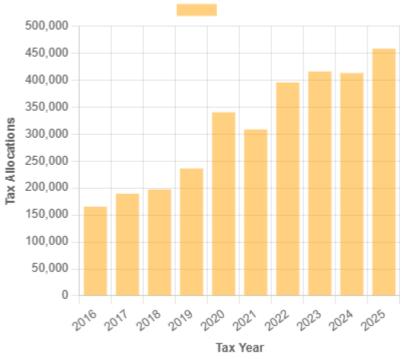

<u>Under Agenda Item 7</u>: Chief Wittig presented the Sales Tax reports.

Under Agenda Item 8: Assistant Chief Ramsdell presented the Monthly Status Report

<u>Under Agenda Item 9</u>: It was announced that the next ESDCC meeting would be held on March 29, 2025 in Pflugerville.