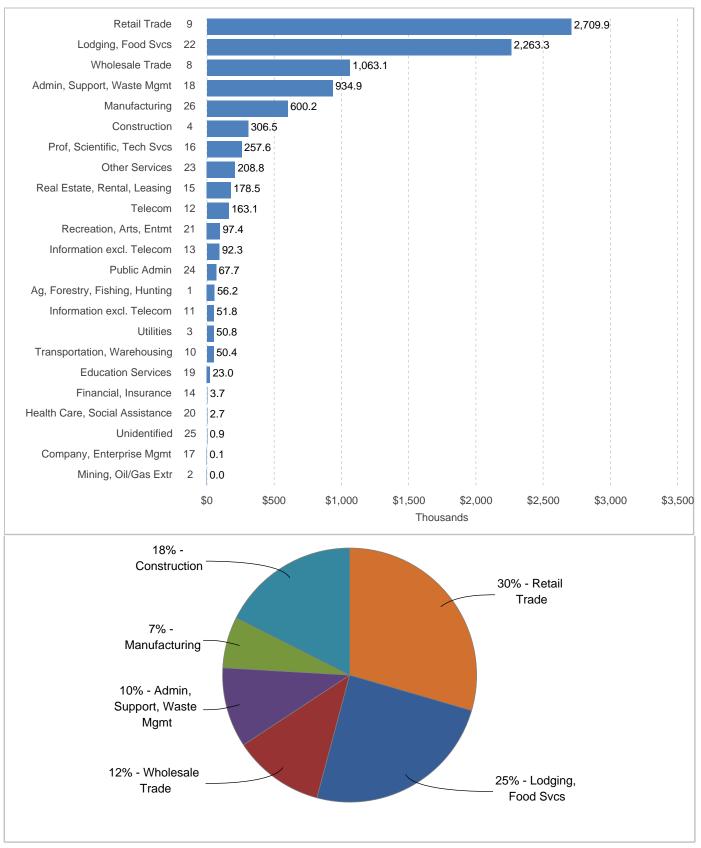

<u>Under Agenda Item 7</u>: Chief Wittig presented the Sales Tax reports.

Under Agenda Item 8: Assistant Chief Ramsdell presented the Monthly Status Report

<u>Under Agenda Item 9</u>: It was announced that the next ESDCC meeting would be held on March 29, 2025 in Pflugerville.