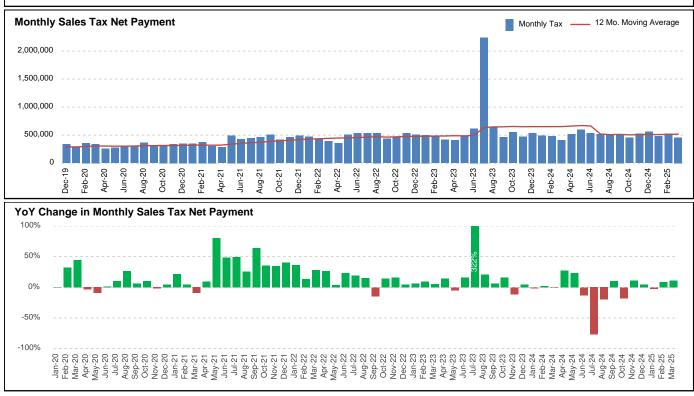

<u>Under Agenda Item 7</u>: Chief Wittig presented the Sales Tax reports.

Under Agenda Item 8: Assistant Chief Ramsdell presented the Monthly Status Report

<u>Under Agenda Item 9</u>: It was announced that the next ESDCC meeting would be held on March 29, 2025 in Pflugerville.