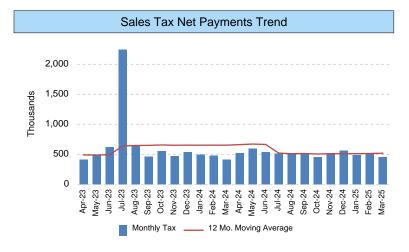

<u>Under Agenda Item 7</u>: Chief Wittig presented the Sales Tax reports.

Under Agenda Item 8: Assistant Chief Ramsdell presented the Monthly Status Report

<u>Under Agenda Item 9</u>: It was announced that the next ESDCC meeting would be held on March 29, 2025 in Pflugerville.